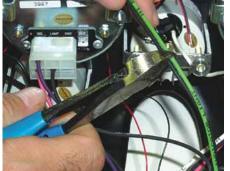

## STEP 7:

Plug in gauge connections using the supplied connectors. Plug in the connectors in the order shown below. A typical plug-in is shown in this picture.

| 1. FUEL | pink / black / tan        |
|---------|---------------------------|
| 2. TACH | pink / black / white      |
| 3. TEMP | pink / black / dark green |
| 4. OIL  | pink / black / dark blue  |
| 4. OIL  | pink / black / dark blue  |
| 5. VOLT | pink / black              |

6. SPEEDO pink / black / purple