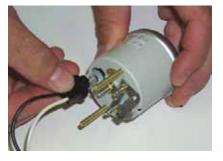

## STEP 2:

Plug the appropriate lamp socket pigtails into the 4 smaller gauges. This picture shows the lamp socket on a Series I gauge. Series II gauges have an integral blade terminal for the lamp power and ground connection.

Connect the black ground wires from the lamp pigtails to the center ground studs of the smaller gauges as shown.

NOTE 1: This picture shows connection of individual light sockets as would appear on Series I gauges. The speedometer and tachometer have separate twist-in light sockets.