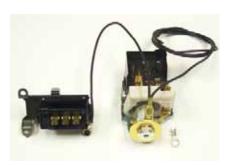

## STEP 6:

Install the mounting brackets on all the 6 gauges. The completed assembly is now ready for the connection of the wiring harness. Note that this assembly shows Series I gauges.