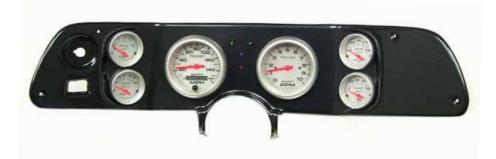

# 1970-78 Camaro 1979-81 Camaro

Gauge Cluster Kit Installation Instructions (510023)

## Important facts about this kit.

- 1. The dash panel used in this picture is used by permission of Covan's Classic.
- 2. This kit requires some modification to your original under dash wiring harness. It is not intended to be a complete plug and play interface. We strive to make the integration of this product as easy as possible. However, in many cases there are no mating connectors due to obsolescence of original factory connectors. This requires substitution of components that will require modifications on the part of the installer.
- As mentioned throughout the documentation included here, it is important to read
  the instructions that come with the gauges. This is important to identify the type of
  gauge used and any special requirements the manufacturer may have for
  installation.
- 4. This harness is designed to be used for Autometer Series I and Series II <a href="mailto:sweep">sweep</a> gauges. The harness is <a href="mailto:not">not</a> compatible with Autometer full sweep gauges as they include their own sender harness assemblies. This harness assembly addresses connection of the water temperature, oil pressure, fuel, voltmeter, speedometer, and tachometer gauges, as well as indicator lights for turn signals, high beam lights, and emergency brake (if originally equipped).
- 5. Vehicle grounding and specifically instrument panel grounding are extremely important to the operation of you gauges. Check your grounds as this is the most common problem concerning proper operation of your gauges.