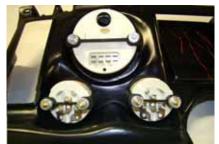

## STEP 1:

Install the blade terminals to the back of each of the 4 small gauges. Secure the terminal with a lock washer and nut. There are specific left, center, and right hand terminals. Install as shown in the photo.

NOTE: Voltmeters use the 'GND' and 'I' terminals only.