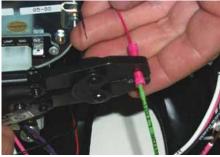

## STEP 10:

Install butt connectors, as shown, matching the wire functions noted above with the proper LED. Trim wires from the harness to the desired length before crimping.

Match the black wire from each LED panel lamp with a black ground wire from the harness for all LED lamps except the red brake warning LED.

If you are using the red brake warning LED lamp, remove the factory lamp socket and attach the black lead wire from this LED lamp to the factory brown wire. As noted above, the red will connect to the factory pink wire.