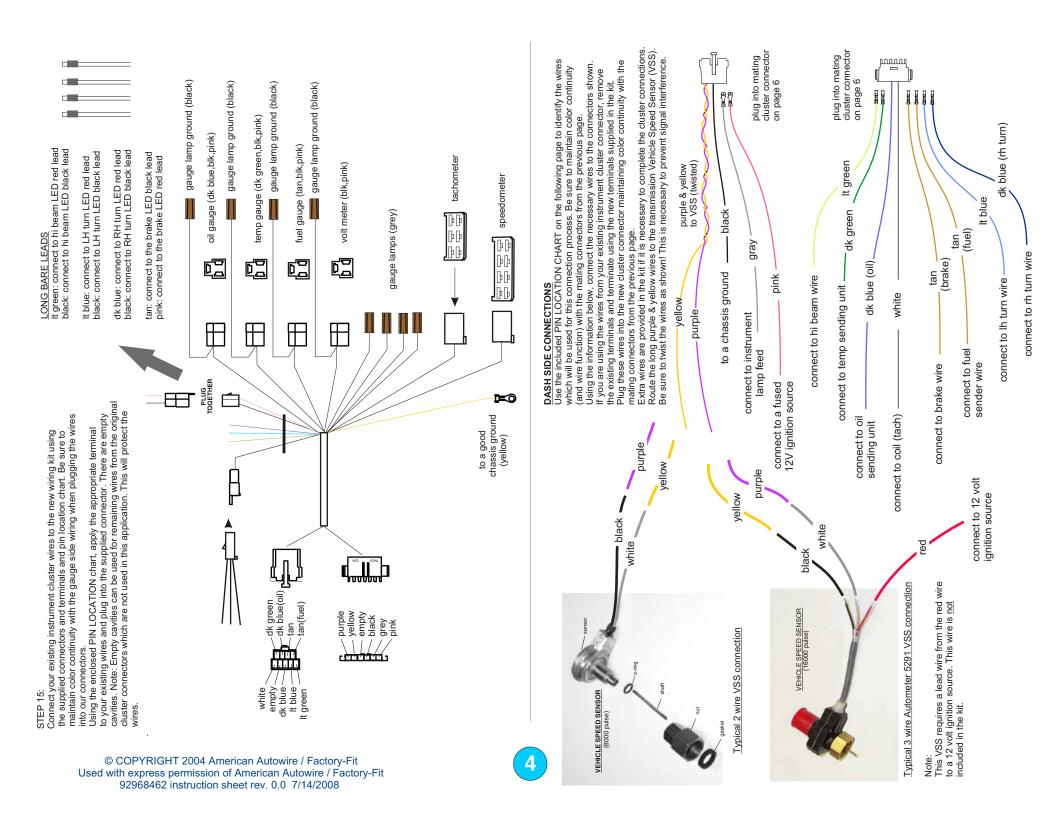

### **STEP 12:**

The speedometer connection has a separate long yellow wire with a ring terminal on the end. This wire is twisted around the purple vehicle speed sensor lead that is plugged into the speedometer connector. The purpose of this wire is to cancel out any signal interference to the speedometer and must be grounded to a good chassis ground after the instrument cluster is finally installed.

## STEP 13:

This kit uses an electronic programmable speedometer which requires a vehicle speed sensor that replaces the original speedometer cable at the transmission. Below are the connections for the various vehicle speed sensors that may be supplied in your kit.