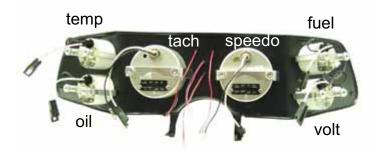

## STEP 6:

Install the mounting brackets on all the 6 gauges. The completed assembly is now ready for the connection of the wiring harness. Note that this assembly shows Series I gauges.

## STEP 7:

Plug in gauge connections using the supplied connectors. Plug in the connectors in the order shown below. A typical plug-in is shown in this picture.

| 1. FUEL | pink / black / tan        |
|---------|---------------------------|
| 2. TACH | pink / black / white      |
| 3. TEMP | pink / black / dark green |
| 4. OIL  | pink / black / dark blue  |
| 4. OIL  | pink / black / dark blue  |
| 5. VOLT | pink / black              |

6. SPEEDO pink / black / purple