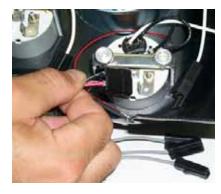

## STEP 8:

Plug each lamp power wire (white) into the mating connectors on each gray wire (DASH LIGHTS) on the new harness.

The supplied wiring harness comes with plug-in female terminals for the power and ground terminals of the Series II type 2 1/16 inch and 2 5/8 inch gauges. This is a direct plug into the terminals on the gauge. If you are using Series I gauges, you will have to remove these terminals and connectors and install the male and female disconnect terminals supplied in the kit to connect the individual light sockets. This picture shows this connection type. Please refer to the instruction sheet in the 500928 Gauge Side Wiring sub-kit for a more detailed explanation of the differences in the gauges.