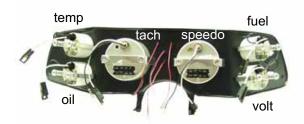

# 1970-78 Camaro 1979-81 Camaro

Gauge Cluster Kit Installation Instructions (510023)

## Important facts about this kit.

- 1. The dash panel used in this picture is used by permission of Covan's Classic.
- 2. This kit requires some modification to your original under dash wiring harness. It is not intended to be a complete plug and play interface. We strive to make the integration of this product as easy as possible. However, in many cases there are no mating connectors due to obsolescence of original factory connectors. This requires substitution of components that will require modifications on the part of the installer.
- As mentioned throughout the documentation included here, it is important to read
  the instructions that come with the gauges. This is important to identify the type of
  gauge used and any special requirements the manufacturer may have for
  installation.
- 4. This harness is designed to be used for Autometer Series I and Series II <a href="mailto:sweep">sweep</a> gauges. The harness is <a href="mailto:not">not</a> compatible with Autometer full sweep gauges as they include their own sender harness assemblies. This harness assembly addresses connection of the water temperature, oil pressure, fuel, voltmeter, speedometer, and tachometer gauges, as well as indicator lights for turn signals, high beam lights, and emergency brake (if originally equipped).
- 5. Vehicle grounding and specifically instrument panel grounding are extremely important to the operation of you gauges. Check your grounds as this is the most common problem concerning proper operation of your gauges.