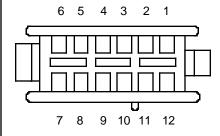

# Printed Circuit Cluster Connector Pin Locations

|         | 1970-81 CAMAI                           | RO DASH PRINTED CIRCUIT                         | CONNECTOR PIN LOCATIONS |                 |                   |  |  |  |  |
|---------|-----------------------------------------|-------------------------------------------------|-------------------------|-----------------|-------------------|--|--|--|--|
|         |                                         |                                                 |                         |                 |                   |  |  |  |  |
| Circuit |                                         |                                                 | 1970-                   |                 |                   |  |  |  |  |
| No.     | Function                                | Wire Color                                      | factory gauge           | warning light   |                   |  |  |  |  |
|         |                                         |                                                 | Pin Location            | Pin Location    |                   |  |  |  |  |
| 8       | Instrument Lights                       | gray                                            | 5                       | 5               |                   |  |  |  |  |
| 11      | High Beam Indicator                     | light green                                     | 10                      | 10              |                   |  |  |  |  |
| 14      | Left Turn Indicator                     | light blue                                      | 9                       | 9               |                   |  |  |  |  |
| 15      | Right Turn Indicator                    | dark blue                                       | 11                      | 11              |                   |  |  |  |  |
| 25      | Alternator light                        | brown                                           |                         | 4               | see note 1        |  |  |  |  |
| 30      | Fuel tank sender                        | tan, tan/blk stripe, or pink                    | 4                       | 2               |                   |  |  |  |  |
| 31      | Oil pressure sender                     | dark blue/wht stripe, or tan                    | 12                      | 3               |                   |  |  |  |  |
| 33      | Brake Warning                           | tan, or tan/wht stripe                          | 7                       | 7               |                   |  |  |  |  |
| 35      | Coolant temp sender                     | dark green, or dark green/wht stripe            | 2                       | 12              |                   |  |  |  |  |
| 39      | 12 Volt fused power                     | pink or pink/blk stripe                         | 3, 8                    | 1, 8            |                   |  |  |  |  |
| 39      | voltmeter                               | pink                                            |                         |                 | see note 3        |  |  |  |  |
| 105     | ammeter                                 | black                                           |                         |                 | see note 2        |  |  |  |  |
| 106     | ammeter                                 | black/white                                     |                         |                 | see note 2        |  |  |  |  |
| 121     | Tachometer                              | brown or white                                  | 1                       |                 | see note 4        |  |  |  |  |
| 150     | ground                                  | black                                           | 6                       | 6               |                   |  |  |  |  |
|         | Ŭ                                       |                                                 |                         |                 |                   |  |  |  |  |
|         |                                         |                                                 |                         |                 |                   |  |  |  |  |
| Natas   |                                         |                                                 |                         |                 |                   |  |  |  |  |
| Notes:  | Footony gouges core were                | not equipped with an alternator charge light    |                         |                 |                   |  |  |  |  |
| 1       | 1                                       | not equipped with an alternator charge light    | nocition connects       |                 |                   |  |  |  |  |
| 2       | 1                                       | rs used an ammeter that used a separate two     |                         |                 |                   |  |  |  |  |
| 3       | ,                                       | irs used a voltmeter that used a separate sing  |                         |                 |                   |  |  |  |  |
| 4       | ;                                       | irs wired the tachometer from the cluster con   | į                       |                 |                   |  |  |  |  |
|         | 1                                       | ars wired the tachometer from the cluster con   | !                       |                 |                   |  |  |  |  |
|         | , , , , , , , , , , , , , , , , , , , , | ars wired the tachometer from the cluster con   | i                       | rate tacnometer | wire to the coil. |  |  |  |  |
| 5       |                                         | grounding wires for the headlight and wiper sv  | 1                       |                 |                   |  |  |  |  |
| 6       | ;                                       | the headlight and wiper switches directly the   | rought the switch       | connector.      |                   |  |  |  |  |
| 7       | 1975-81 cars have a wiper               | ·                                               |                         |                 |                   |  |  |  |  |
| 6       | 1972-1981 cars have a se                | eat belt warning light mounted directly into th | e dash unit.            |                 |                   |  |  |  |  |
|         |                                         |                                                 |                         |                 |                   |  |  |  |  |
|         |                                         |                                                 |                         |                 |                   |  |  |  |  |