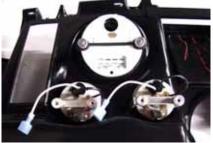

## STEP 6:

Install the mounting brackets on all the 6 gauges. The completed assembly is now ready for the connection of the wiring harness. Note that this assembly shows Series I gauges.