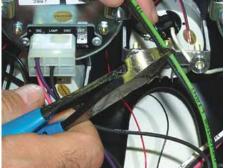

# **STEP 11:**

A grounding kit is included for your headlight and wiper switch. Connect as shown, routing to a good chassis ground with the supplied ring terminal. As noted in the wiring charts, this is only required for 1970 and 1971 cars.