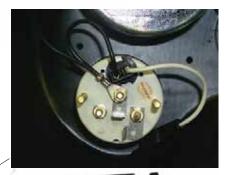

Connect the black ground wires from the lamp pigtails to the center ground studs of the smaller gauges as shown.

NOTE 1: This picture shows connection of individual light sockets as would appear on Series I gauges. The speedometer and tachometer have separate twist-in light sockets.