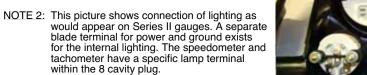

## STEP 2:

Plug the appropriate lamp socket pigtails into the 4 smaller gauges. This picture shows the lamp socket on a Series I gauge. Series II gauges have an integral blade terminal for the lamp power and ground connection.