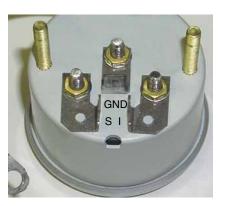

## STEP 1:

Install the blade terminals to the back of each of the 4 small gauges. Secure the terminal with a lock washer and nut. There are specific left, center, and right hand terminals. Install as shown in the photo.

NOTE: Voltmeters use the 'GND' and 'I' terminals only.