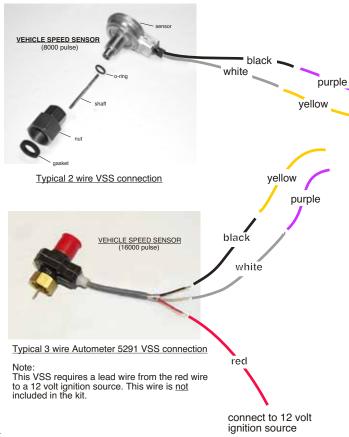

## STEP 13:

This kit uses an electronic programmable speedometer which requires a vehicle speed sensor that replaces the original speedometer cable at the transmission. Below are the connections for the various vehicle speed sensors that may be supplied in your kit.